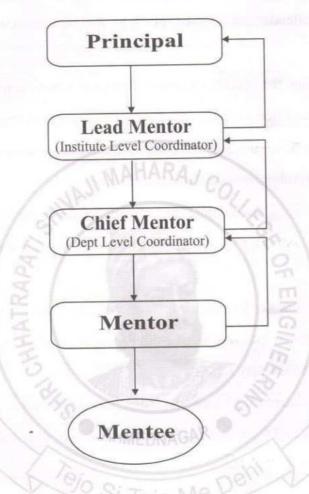

t you may be going on too long. It is polite to ask directly if you are talking too long.
- \* Return phone calls promptly and be on time with commitments or meetings. If your mentor offers a specific time frame of availability, respect his/her wishes by following through. Only extend the time of your contact if your mentor initiates or insists to extend or complete a task or discussion.
- \* Seriously consider all advice or suggestions you receive. Arguing why the mentor's advice would not work, can be construed as rude and close-minded.
- \* Demonstrate that you have followed advice or commitments for action at every opportunity, even if you have modified your plan. Pointing out that you used your mentor's help and sharing outcomes is important.

## **Mentoring Process**

A) Flow Chart



## B) Formation of Organization :

- 1. Formation of batches. ( Batch size- 15 to 20 students)
- 2. For each batch one Mentor is assigned who is a teacher to this batch.
- 3. For one class, 3 to 4 bathes are there and one Class Teacher is there.
- 4. For each department, one department coordinator is appointed. (i.e. Chief Mentor)
- 5. Every department is coordinated by institute level coordinator (i.e. Lead Mentor)

5

#### C) Implementation Process

- 1. As per the guidelines decided and formed by the respected Principal Sir will be communicated to mentor through HOD's and chief mentor.
- 2. Chief Mentor of the Department discusses these policies among the HOD, class teacher and mentor.
- 3. As per the academic calendar, the Mentor meetings will be conducted by the Mentor of their assi