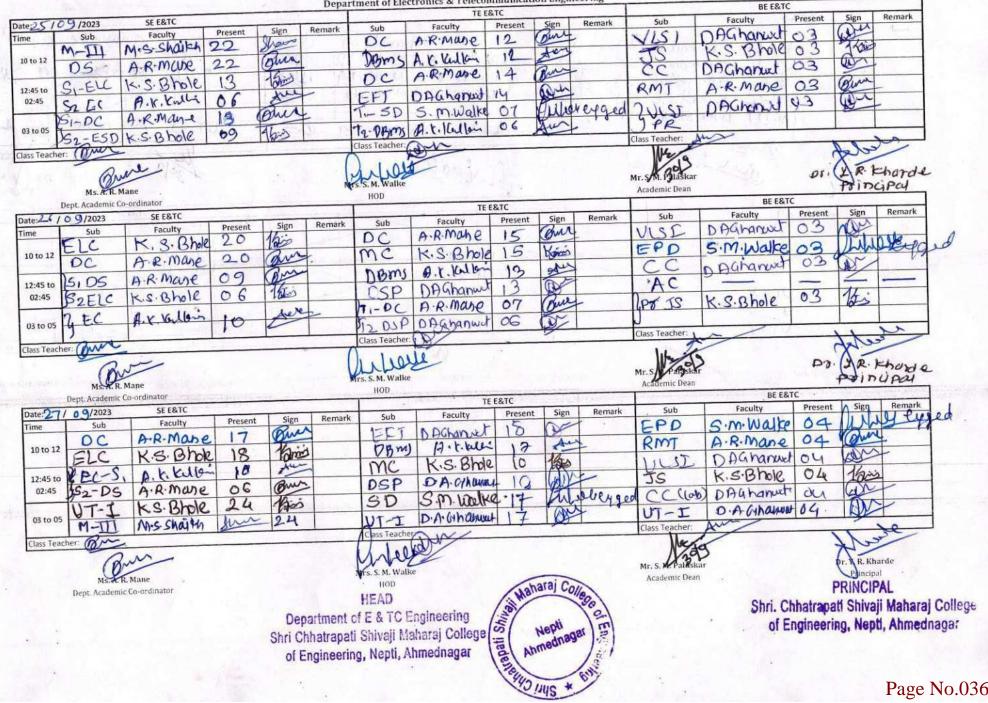

November  | 010957        | 3645  | 3780  | 1305  | 720  | 21    | 9450            |
| 5       | December  | 010958        | 6255  | 8100  | 2925  | 1395 | 23    | 18675           |
| 6       | January   | 010960        | 4565  | 5775  | 1155  | 0    | 10    | 11495           |
| 7       | February  | 941696        | 6600  | 9460  | 1760  | 0    | 13    | 17820           |
|         |           | Total         | 36680 | 43360 | 12185 | 5625 | 121   | 97850           |

Apled Mr. A. K. Kulkarni

Student Wei'are Officer Shri Chnat apati Shivaji Maharaj College of Engineering, Neoti 4. Nacer

Dr. Y. R. Kharde PRINCIPAL PRINCIPAL Shri. Chhatrapati Shivaji Maharaj College of Engineering, Nepti, Anmeanayar

#### Daily Conduction Report

Department of Electronics & Telecommunication Engineering





Branch: E&TC

Class: SE

Duration: 01 Feb 24 to 29 Feb 24

| Sr.<br>No. | Name of Faculty              | Subject Name               | Target<br>No of<br>lectures<br>till date | No. of<br>lectures<br>conducte<br>d | Difficien<br>cy | %<br>Completi<br>on of<br>Syllabus | Batch           | Target<br>No. of<br>Practica<br>Is till<br>date | s                    | Difficienc<br>y Resons<br>for not<br>conductin<br>g Th/PR | Plan of<br>difficienc<br>y of<br>Th/PR | Sign of<br>Staff |
|------------|------------------------------|----------------------------|------------------------------------------|-------------------------------------|-----------------|------------------------------------|-----------------|-------------------------------------------------|----------------------|--------------